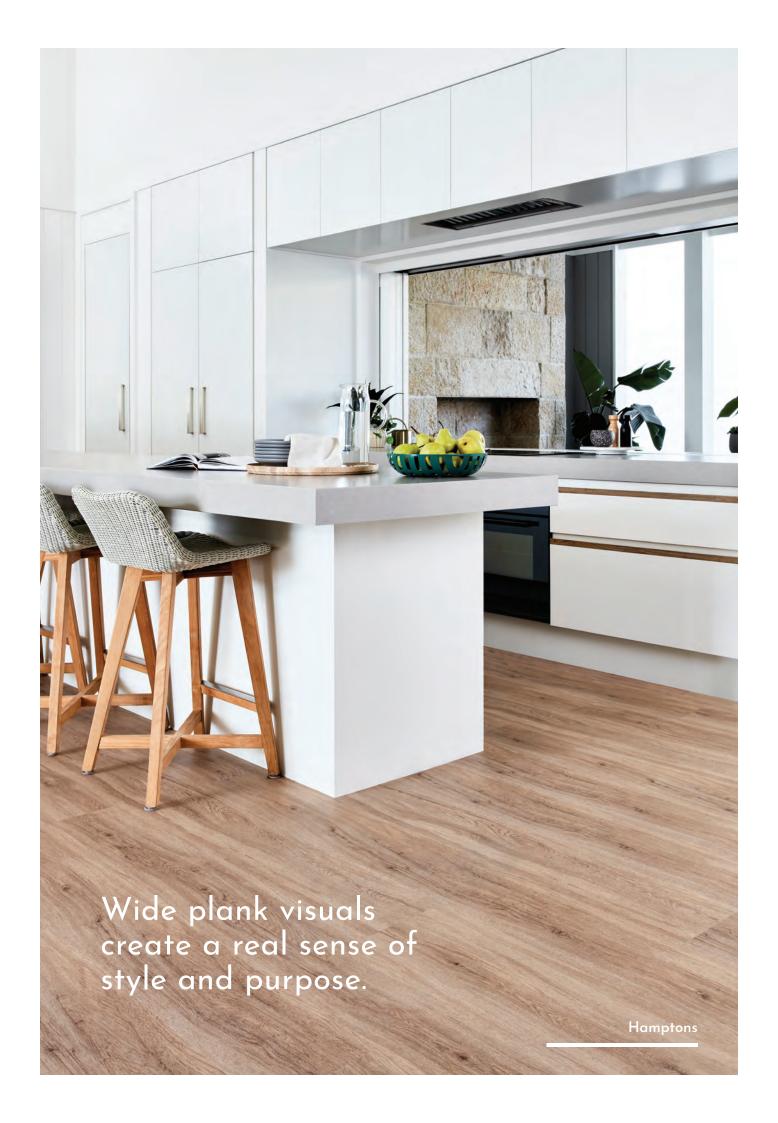

### **CONTEMPORARY DECORS**

- ✓ Wide Plank: 1830 x 228 x 7.6mm, 2.5m² / Carton. (Inc. attached acoustic underlay)
- Australian Timber: 1800 x 178 x 7.6mm, 1.9202m² / Carton. (Inc. attached acoustic underlay)

Images for illustrative purpose only, slight batch & colour variation may occur.

Waterproof protection for when little accidents happen.