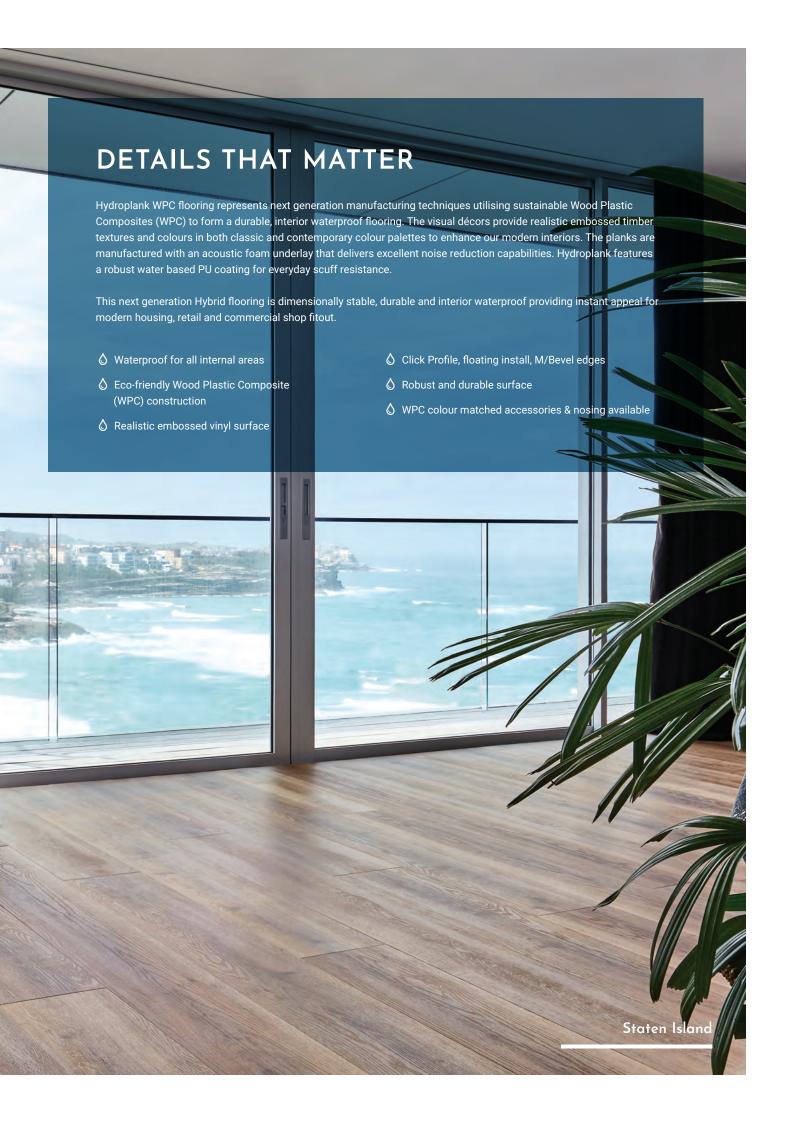

### **Key Features**

Interior Waterproof, can be installed in wet areas including bathrooms and laundry. Patented click for easy install. WPC flooring provides a robust surface with good dimensional stability. Excellent for renovations over existing ceramic tiles, minimal telegraphing. High impact surface resistance. Super Width planks. Attached acoustic underlay to enhance walking comfort, warmth and minimise sound transmission.

### Description & Profile

WPC construction. Patented click. Micro Bevel edges, V4.

#### Surface Features

Embossed realistic timber visuals, colours and textures. Water based PU Matte coating.