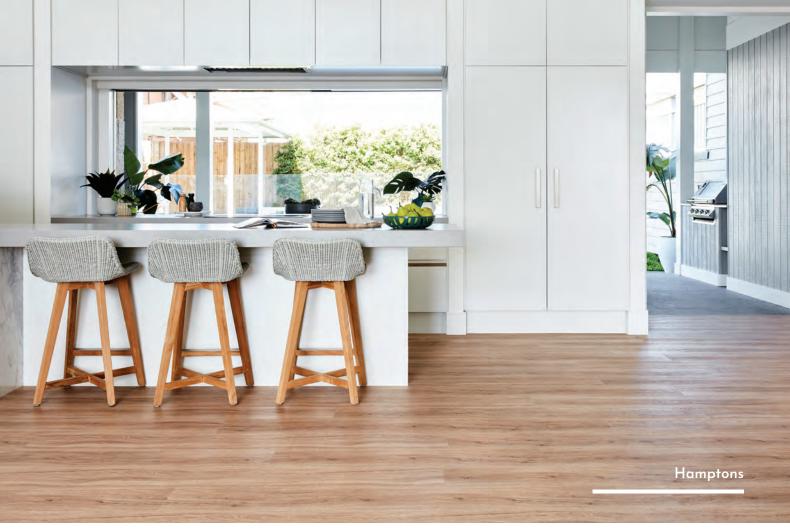

### **HYDROPLANK**

GREAT INDOORS. RAIN, HAIL OR SHINE!

Hydroplank is ideal for all rooms due to its unique waterproof qualities. The same floor product and décors can be installed in living, kitchen, bedrooms and even the wet areas creating visual space & textural consistency.

### **CONTEMPORARY DECORS**

- ✓ Wide Plank: 1830 x 228 x 7.6mm, 2.5m² / Carton. (Inc. attached acoustic underlay)
- Australian Timber: 1800 x 178 x 7.6mm, 1.9202m² / Carton. (Inc. attached acoustic underlay)

Images for illustrative purpose only, slight batch & colour variation may occur.

Waterproof protection for when little accidents happen.