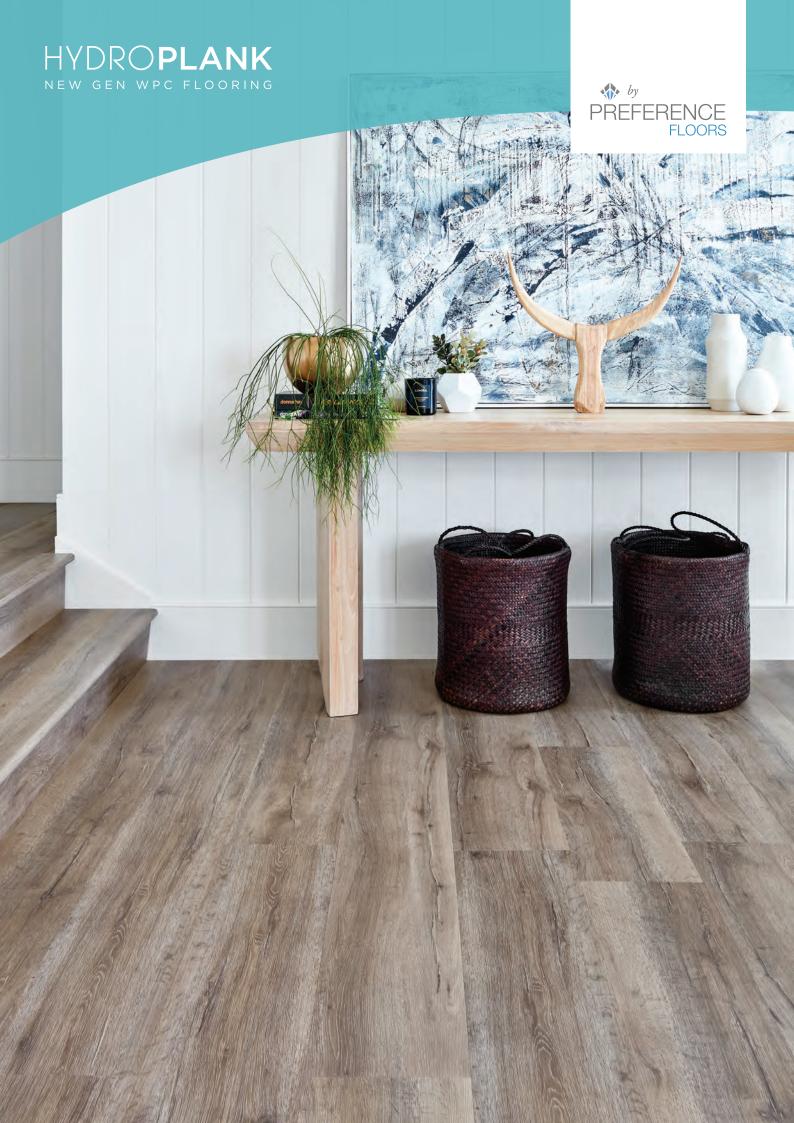

### **HYDROPLANK**

GREAT INDOORS. RAIN, HAIL OR SHINE!

Hydroplank is ideal for all rooms due to its unique waterproof qualities. The same floor product and décors can be installed in living, kitchen, bedrooms and even the wet areas creating visual space & textural consistency.