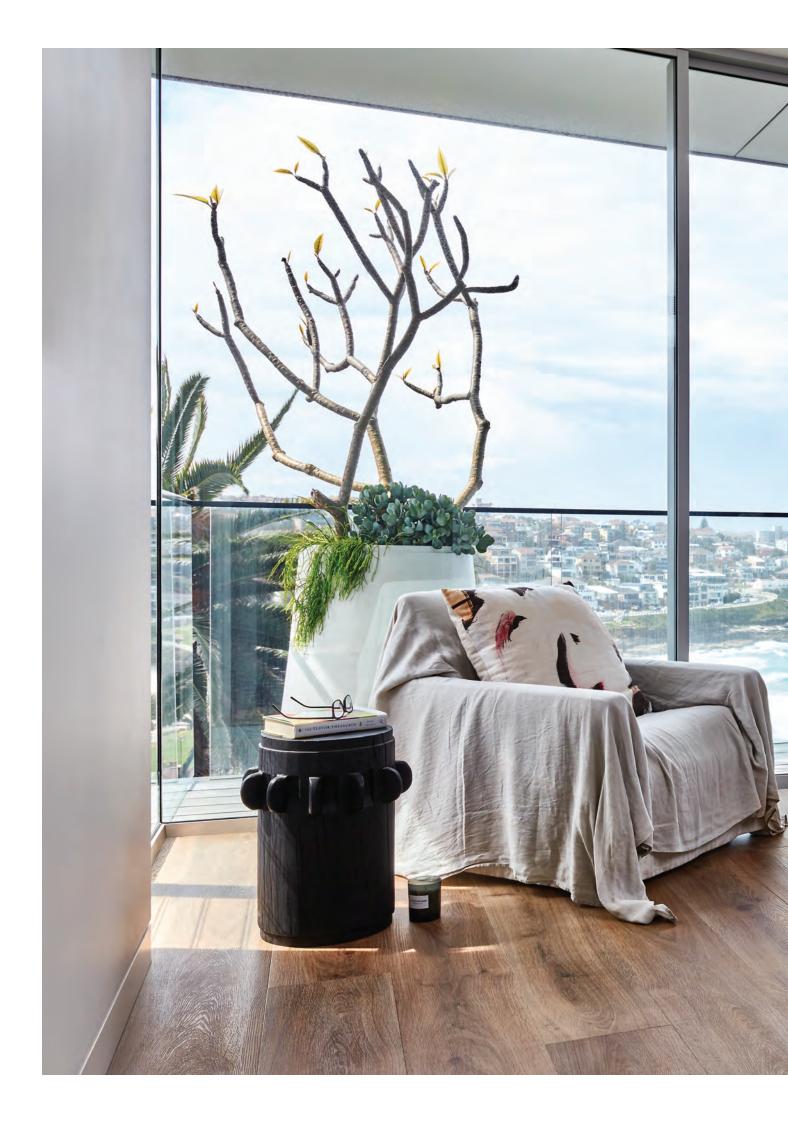

### **HYDROPLANK**

GREAT INDOORS. RAIN, HAIL OR SHINE!

Hydroplank is ideal for all rooms due to its unique waterproof qualities. The same floor product and décors can be installed in living, kitchen, bedrooms and even the wet areas creating visual space & textural consistency.

Images for illustrative purpose only, slight batch & colour variation may occur.

Waterproof protection for when little accidents happen.