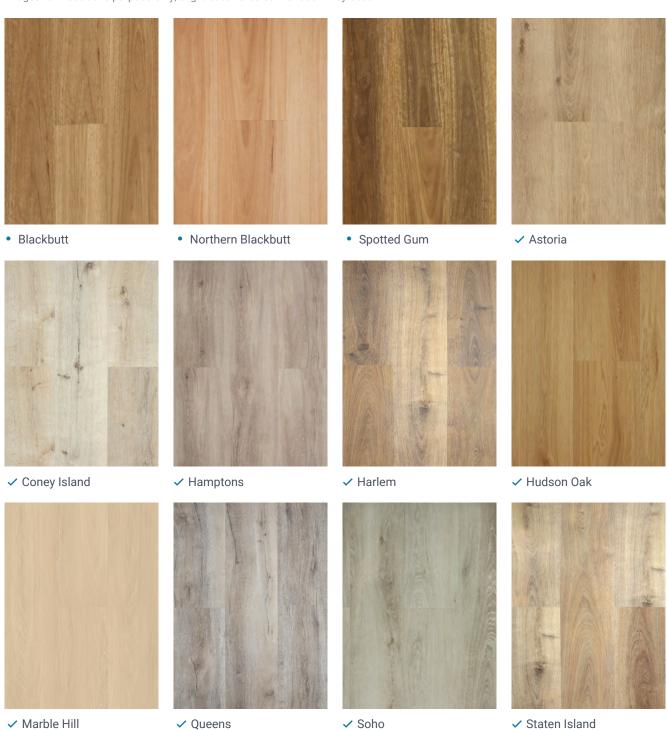

### **CONTEMPORARY DECORS**

- ✓ Wide Plank: 1830 x 228 x 7.6mm, 2.5m² / Carton. (Inc. attached acoustic underlay)
- Australian Timber: 1800 x 178 x 7.6mm, 1.9202m² / Carton. (Inc. attached acoustic underlay)

Images for illustrative purpose only, slight batch & colour variation may occur.

Waterproof protection for when little accidents happen.