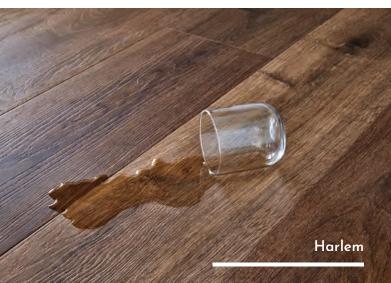

Images for illustrative purpose only, slight batch & colour variation may occur.

Waterproof protection for when little accidents happen.

### **Key Features**

Interior Waterproof, can be installed in wet areas including bathrooms and laundry. Patented click for easy install. WPC flooring provides a robust surface with good dimensional stability. Excellent for renovations over existing ceramic tiles, minimal telegraphing. High impact surface resistance. Super Width planks. Attached acoustic underlay to enhance walking comfort, warmth and minimise sound transmission.